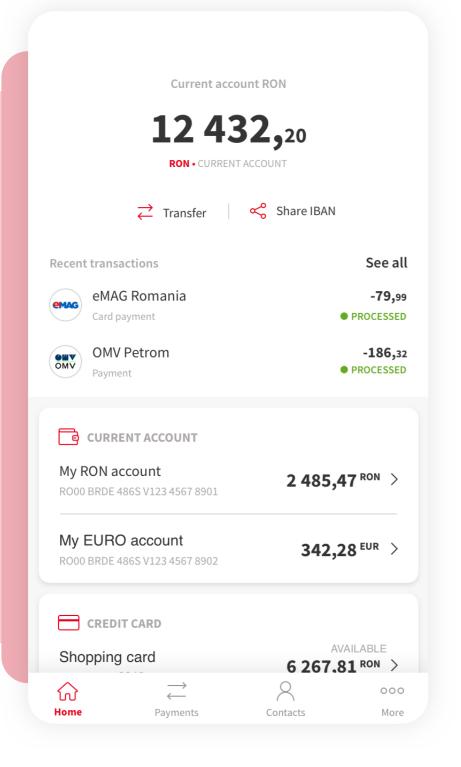

#### DASHBOARD YOU

#### TYOU DASHBOARD

After login into YOU app, you will be directed to the home screen of YOU. In this screen you will see all the products/ accounts and have access to all the functionalities of the YOU app: payments, transactions, contacts, and much more.

Now you can share your account details by taping the "Share" icon, and also you can transfer money faster by taping the "Transfer" icon.

# **2FAVORITE** ACCOUNT

The favorite account is always displayed on the top part of the screen. For this account there are also displayed the most recent 2 transactions.

Here you can share your account details by taping the "Share" icon or you can make a transfer by taping the "Transfer" icon.

Taping on the balance will take the user to the account details, and taping on "See all" text will display the transactions history.

The name of the account can be customized from the account details.

## **JALL THE BRD PRODUCTS**

Bellow the favorite account are displayed all other products owened with BRD. Each type of product shows relevant informations at a glance. Taping on any type of product, opens the transactions history. On that page, there are also accessible the account details and it's customisation.

Each account can be customised from it's account details and also make it a favorite account if needed.