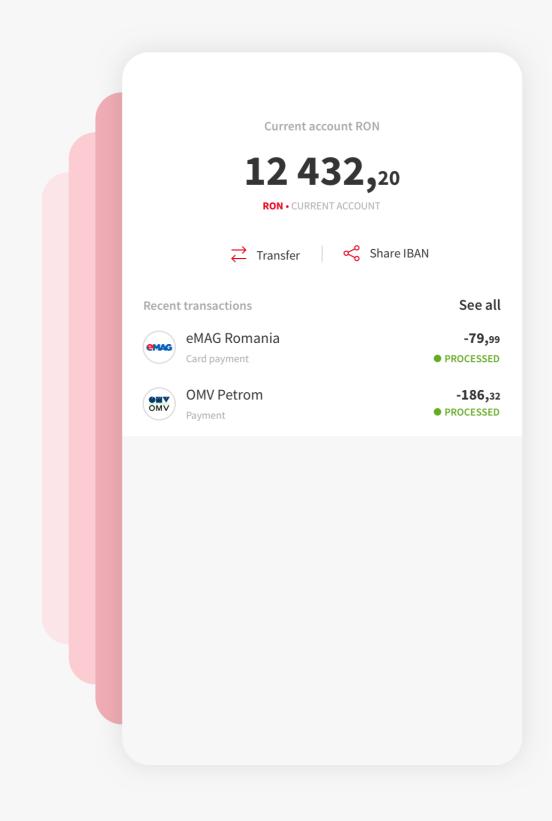

# **2FAVORITE** ACCOUNT

The favorite account is always displayed on the top part of the screen. For this account there are also displayed the most recent 2 transactions.

Here you can share your account details by taping the "Share" icon or you can make a transfer by taping the "Transfer" icon.

Taping on the balance will take the user to the account details, and taping on "See all" text will display the transactions history.

The name of the account can be customized from the account details.