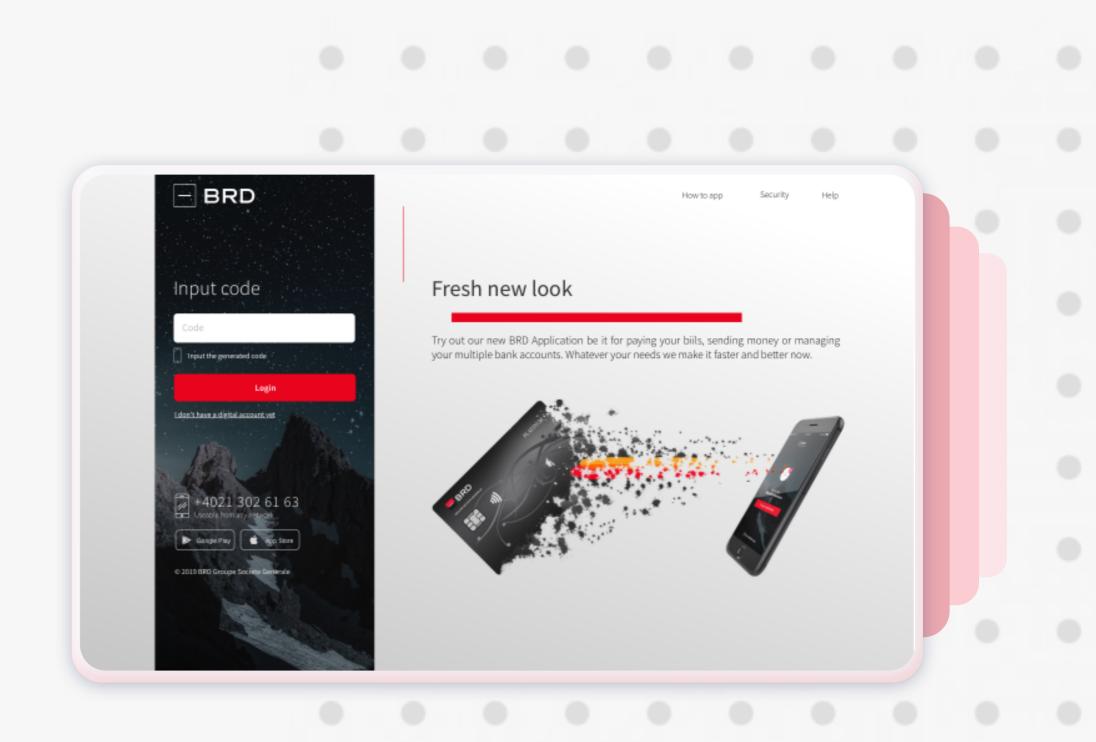

## 4THE FINAL LOGIN STEP

In "Code" field you have to input the OTP code generated from the previous step and then click on "Login" button. Please have in mind that a new OTP code will be generated at every 30 seconds.