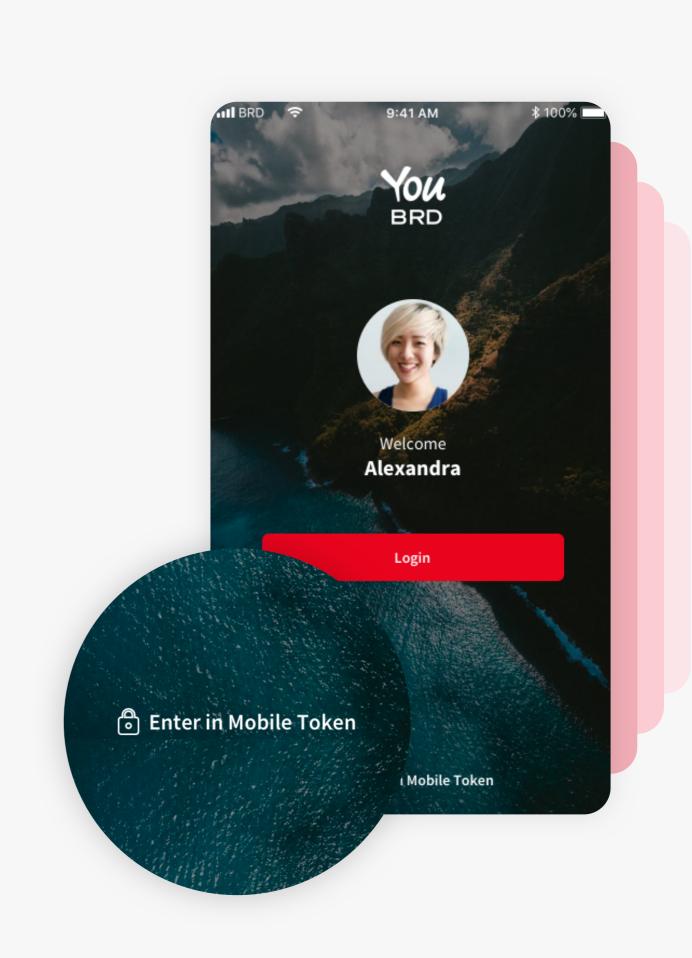

# 2 OPEN YOUR YOU BRD MOBILE APP AND ACCESS MOBILE TOKEN

You will be able to login in Mobile Token the same way you login to mobile app. Depending on your choices, you can use the PIN code or the biometrics.