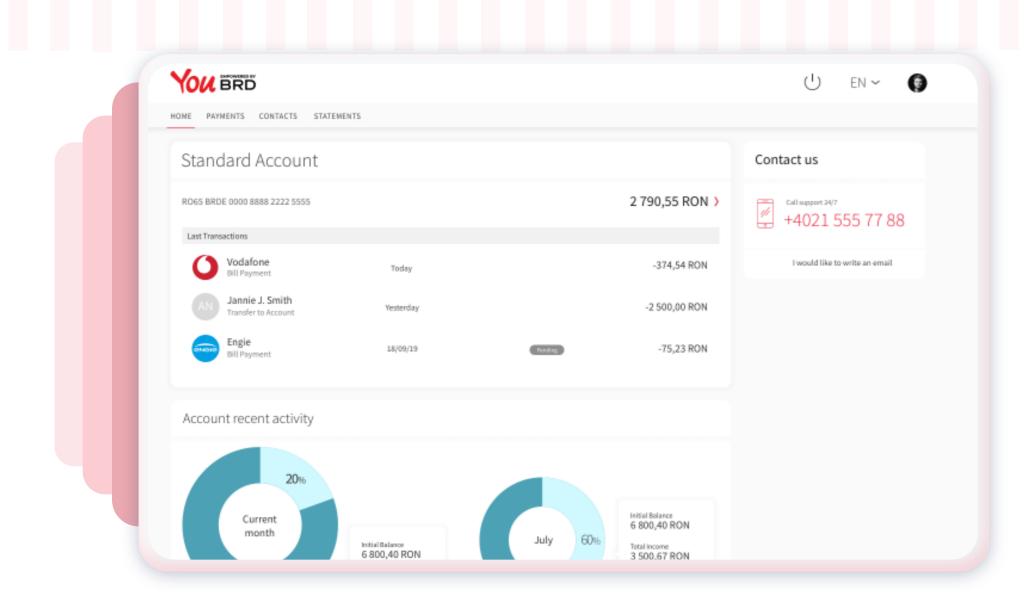

### **5**HOMEPAGE

After the login process you will be automatically directed to homepage where you will be able to see your active BRD products and accounts.