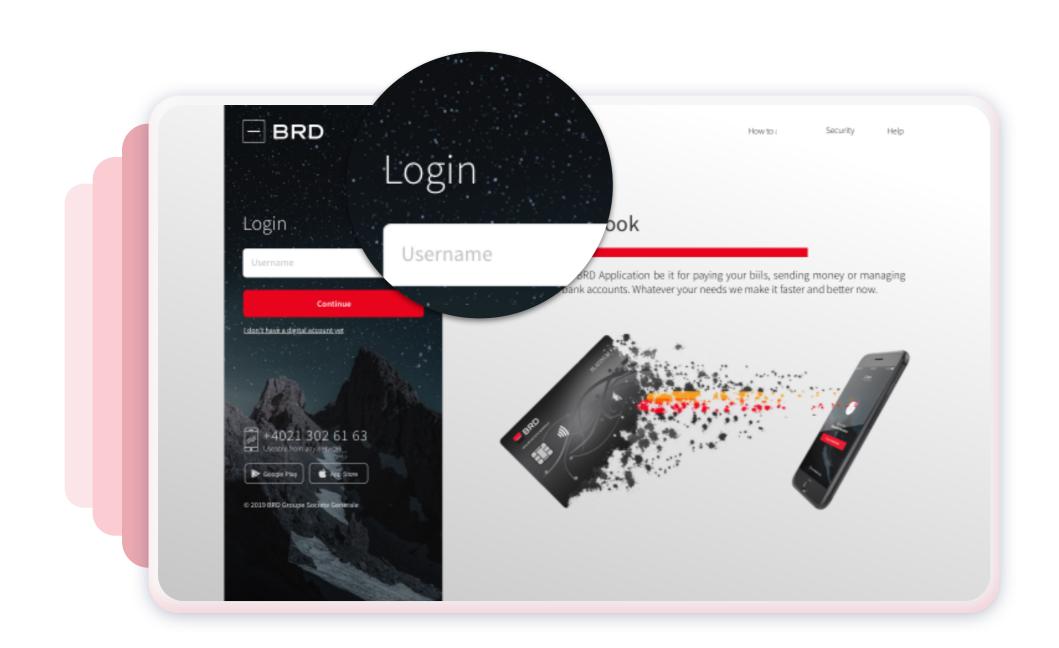

#### TWEB LOGIN

In "Username" field input your username or your alias and then click "Continue" button. If you forgot your username, do not worry, you will find it in Mobile Token section that is available in your YOU BRD Mobile app (more details at step 3).