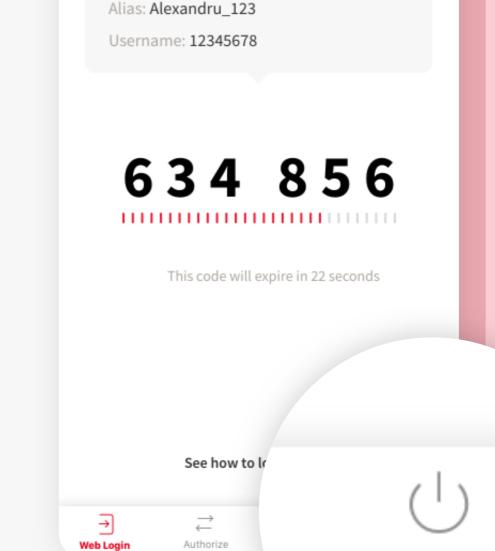

## MOBILE TOKEN WEB LOGIN

The first main page in Mobile Token contains intormations for login into the WEB YOU app. Every 30 seconds the app generates a new OTP code used for login in the WEB app.

If you are not sure how to login to WEB app, tap on the "See how to login to web" button and you will find all the necessary instructions.