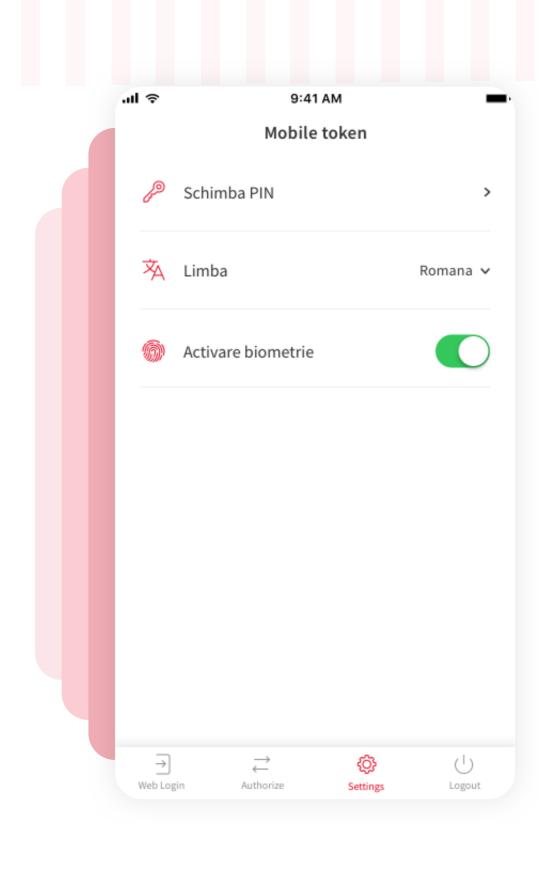

# 5 MOBILE TOKEN SETTINGS

In this page the user can change the PIN, the language and activate/inactivate biometrics.

The changes you make here affects YOU app and the Mobile Token.