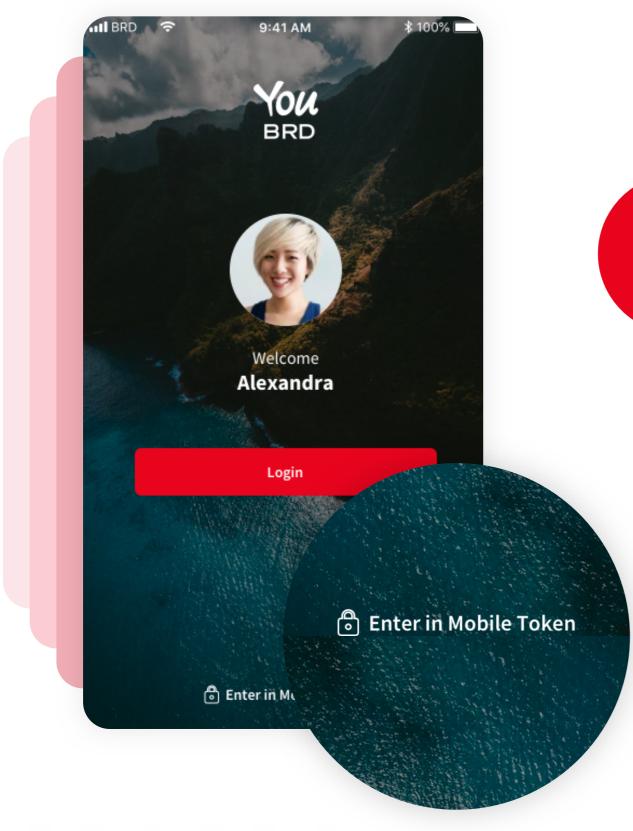

## TOUCH THE MOBILE TOKEN BUTTON

In the login page you will find the "Mobile Token" button located at the bottom of the page.