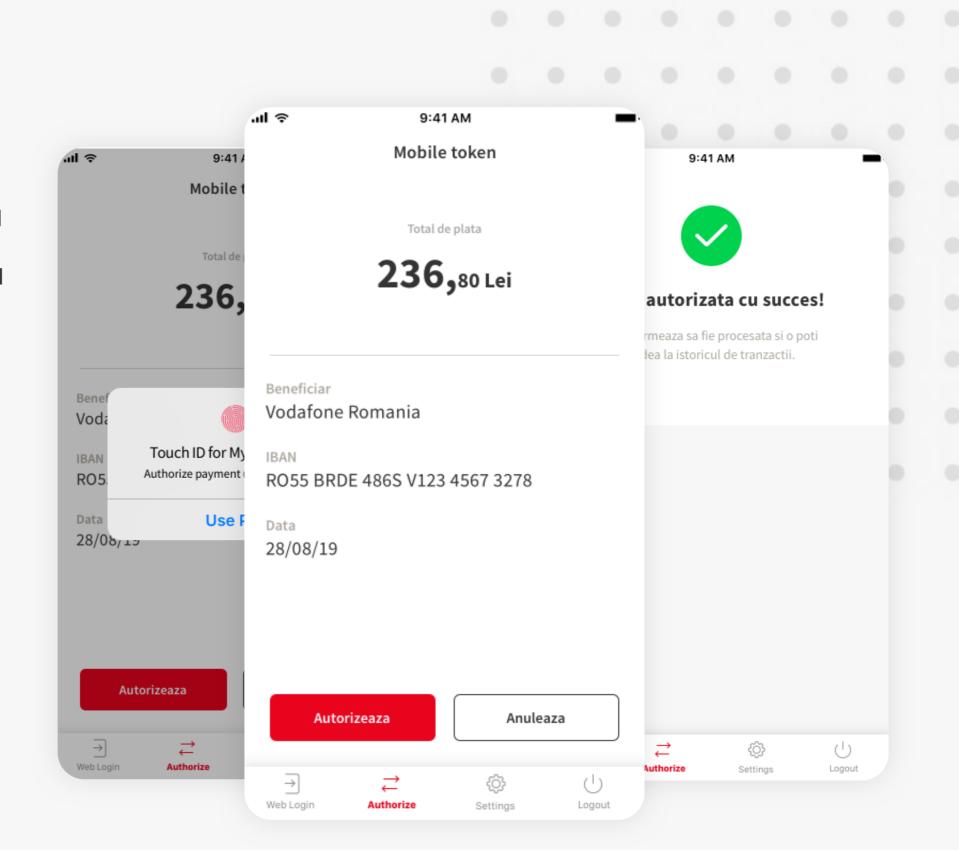

# AWEB ONLINE PAYMENTS

When you need to authorize a payment that has been generated one WEB, the details of that payment will appear on the "Authorize" tab in the navigation menu. From here you can authorize or cancel a payment. The authorisation is done using