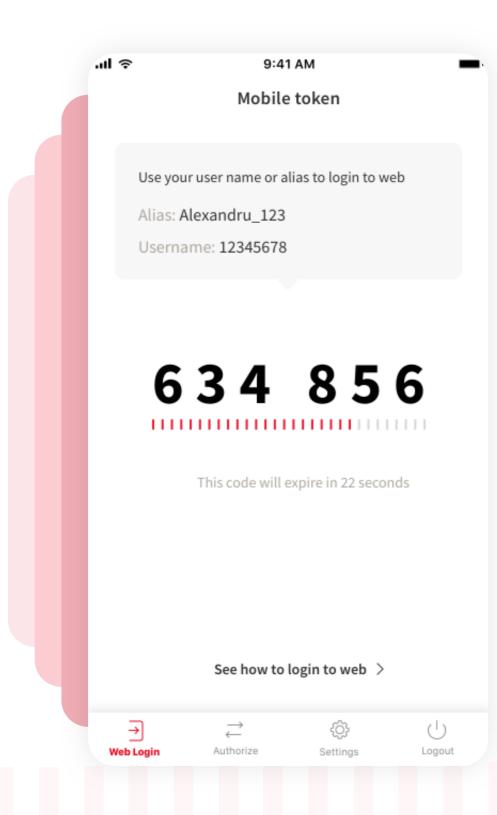

## MOBILE TOKEN WEB LOGIN

The first main page in Mobile Token contains intormations for login into the WEB YOU app. Every 30 seconds the app generates a new OTP code used for login in the WEB app.

If you are not sure how to login to WEB app, tap on the "See how to login to web" button and you will find all the necessary instructions.