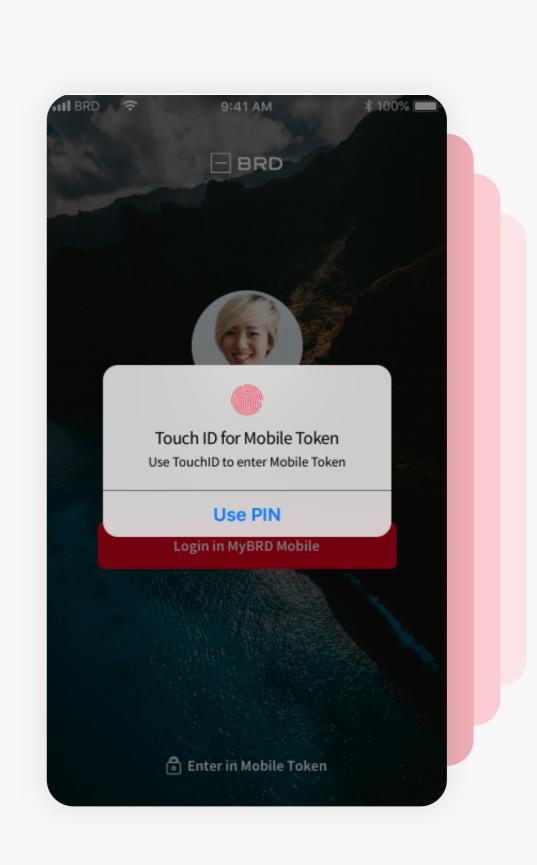

## 2LOGIN MOBILE TOKEN

To login into the Mobile Token you use the same Biometrics or PIN as login in the main YOU app.